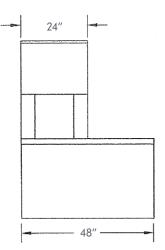

#### 5a/5b. Custom Shrink Band Carriers

Custom shrink band carriers are designed for your specific product

| MODEL<br>NUMBER | MACHINE DIMENSIONS<br>WIDTH HEIGHT LENGTH |        |        | CHAMBER<br>WIDTH HEIGHT |       | CONVEYOR<br>PASS HEIGHT | STANDARD POWER VOLTS AMPS PHASE |       | WEIGHT | SHP WT.  |          |
|-----------------|-------------------------------------------|--------|--------|-------------------------|-------|-------------------------|---------------------------------|-------|--------|----------|----------|
| ET1610-36CC     | 48"                                       | 64"    | 60"    | 16"                     | 10"   | 32"                     | 230                             | 50/80 | 1/3    | 1100 lbs | 1300 lbs |
|                 | 147 cm                                    | 162 cm | 152 cm | 40                      | 25    | 81 cm                   |                                 |       |        | 498 kg   | 589 kg   |
| ET2014CC        | 48"                                       | 67"    | 100"   | 20"                     | 10"   | 32"                     | 230                             | 50    | 3      | 1600 lbs | 1800 lbs |
|                 | 147 cm                                    | 170 cm | 254 cm | 50 cm                   | 35 cm | 81 cm                   |                                 |       |        | 725 kg   | 816 kg   |