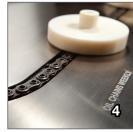

#### 4. Custom Carriers

Custom carriers are placed on a continually circling conveyor where each product and sleeve is hand fed and hand placed.