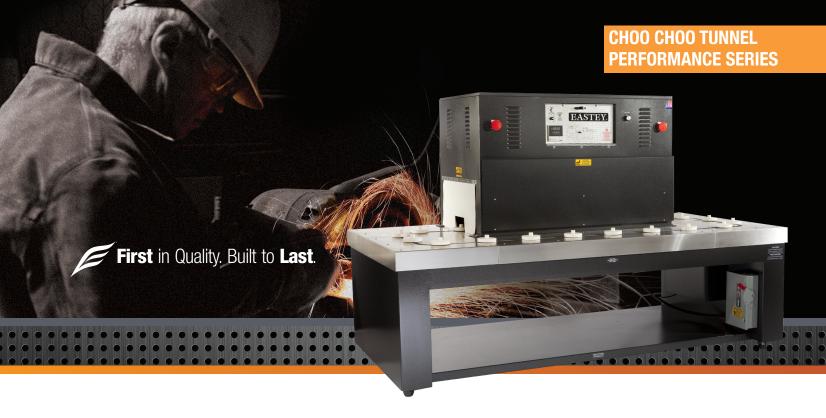

# CHOO CHOO TUNNEL PERFORMANCE SERIES

# RELIABLE SHRINK BAND SEALING

EASTEY's Choo-Choo tunnels provide a simple, yet reliable solution for shrink banding.

# **BUILT RIGHT...PRICED RIGHT**

Proven reliable over and over again, the intermediate level EASTEY Choo-Choo shrink tunnels provide you with all the quality features found in much higher priced machines. They are designed and custom built for your specific product to provide positive shrinking a wide variety of shrink bands.

#### **RUGGED DESIGN**

EASTEY Performance Series shrink tunnels are expertly welded on 12 gauge steel frames and designed to handle the day to day abuse of manual shrink band applications. Each Choo-Choo tunnel features custom conveyors with shrink band carriers customized for your product. Custom carriers are placed on a continually circling conveyor where each product and sleeve is hand fed and hand placed. See for yourself why EASTEY has been a leader in the shrink packaging industry for over 25 years.