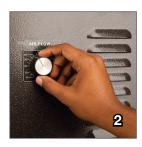

#### 2. Air Flow

Variable air flow dial can make fine tune adjustments for a variety of films and products