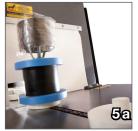

#### 5a/5b. Custom Shrink Band Carriers

Custom shrink band carriers are designed for your specific product

| MODEL<br>NUMBER | MACHINE DIMENSIONS<br>WIDTH HEIGHT LENGTH |        |        | CHAMBER<br>WIDTH HEIGHT |       | CONVEYOR<br>PASS HEIGHT | STANDARD POWER VOLTS AMPS PHASE |       | WEIGHT | SHP WT.  |          |
|-----------------|-------------------------------------------|--------|--------|-------------------------|-------|-------------------------|---------------------------------|-------|--------|----------|----------|
| ET1610-36CC     | 48"                                       | 64"    | 60"    | 16"                     | 10"   | 32"                     | 230                             | 50/80 | 1/3    | 1100 lbs | 1300 lbs |
|                 | 147 cm                                    | 162 cm | 152 cm | 40                      | 25    | 81 cm                   |                                 |       |        | 498 kg   | 589 kg   |
| ET2014CC        | 48"                                       | 67"    | 100"   | 20"                     | 10"   | 32"                     | 230                             | 50    | 3      | 1600 lbs | 1800 lbs |
|                 | 147 cm                                    | 170 cm | 254 cm | 50 cm                   | 35 cm | 81 cm                   |                                 |       |        | 725 kg   | 816 kg   |