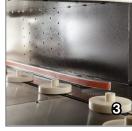

ct holders
- Removable air intake screen for recirculating air flow
- Sealed bearings (not bushings) on drive and idler shafts
- Adjustable solid state temperature control for a variety of films
- Four-directional air flow provides positive shrinking
- Variable air flow and air velocity to make fine tuned adjustments on a variety of products and applications
- Delayed cool down and over temperature protection
- Fold down electrical control panel for easy maintenance
- Variable speed conveyor for various product applications
- · Heavy duty casters for transportation within plant
- Leveling legs provide sturdy base once in place
- Custom two part epoxy finish resists scratching
- Easy to use design requires minimal training, maintenance, and trouble free operation
- Made in the USA





















#### 1. Control Panel

Easy to use control panel lets users adjust for their specific application and can be folded down for easy maintenance

#### 2. Air Flow

Variable air flow dial can make fine tune adjustments for a variety of films and products

#### 3. Inside of Tunnel

Four directional air flow provides positive shrinking

#### 4. Custom Carriers

Custom carriers are placed on a continually circling conveyor where each product and sleeve is hand fed and hand placed.

#### 5a/5b. Custom Shrink Band Carriers

Custom shrink band carriers are designed for your specific product

| MODEL<br>NUMBER | MACHINE DIMENSIONS<br>WIDTH HEIGHT LENGTH |        |        | CHAMBER<br>WIDTH HEIGHT |       | CONVEYOR<br>PASS HEIGHT | STANDARD POWER VOLTS AMPS PHASE |       | WEIGHT | SHP WT