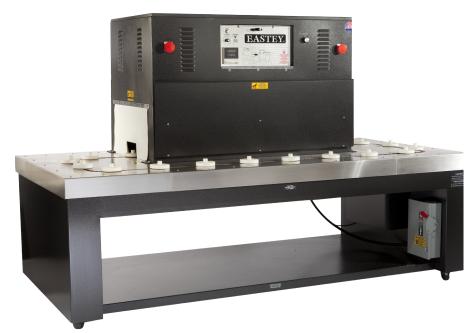

# **BUILT RIGHT...PRICED RIGHT**

Proven reliable over and over again, the intermediate level EASTEY Choo-Choo shrink tunnels provide you with all the quality features found in much higher priced machines. They are designed and custom built for your specific product to provide positive shrinking a wide variety of shrink bands.

#### **RUGGED DESIGN**

EASTEY Performance Series shrink tunnels are expertly welded on 12 gauge steel frames and designed to handle the day to day abuse of manual shrink band applications. Each Choo-Choo tunnel features custom conveyors with shrink band carriers customized for your product. Custom carriers are placed on a continually circling conveyor where each product and sleeve is hand fed and hand placed. See for yourself why EASTEY has been a leader in the shrink packaging industry for over 25 years.

# STANDARD FEATURES

- All-welded main frame from 12 gauge steel
- Custom conveyor with custom designed shrink band carriers
- ET1610 supplied with 10 carriers and 5 product holders; ET2014 supplied with 18 carriers and 9 product holders
- Removable air intake screen for recirculating air flow
- Sealed bearings (not bushings) on drive and idler shafts
- Adjustable solid state temperature control for a variety of films
- Four-directional air flow provides positive shrinking
- Variable air flow and air velocity to make fine tuned adjustments on a variety of products and applications
- Delayed cool down and over temperature protection
- Fold down electrical control panel for easy maintenance
- Variable speed conveyor for various product applications
- · Heavy duty casters for transportation within plant
- Leveling legs provide sturdy base once in place
- Custom two part epoxy finish resists scratching
- Easy to use design requires minimal training, maintenance, and trouble free operation
- Made in the USA