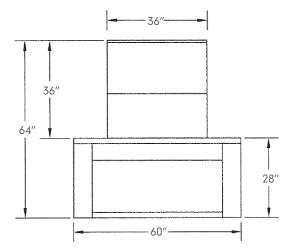

#### 5a/5b. Custom Shrink Band Carriers

Custom shrink band carriers are designed for your specific product

| MODEL<br>NUMBER | MACHINE DIMENSIONS<br>WIDTH HEIGHT LENGTH |        |        | CHAMBER<br>WIDTH HEIGHT |       | CONVEYOR<br>PASS HEIGHT | STANDARD POWER VOLTS AMPS PHASE |       | WEIGHT | SHP WT.  |          |
|-----------------|-------------------------------------------|--------|--------|-------------------------|-------|-------------------------|---------------------------------|-------|--------|----------|----------|
| ET1610-36CC     | 48"                                       | 64"    | 60"    | 16"                     | 10"   | 32"                     | 230                             | 50/80 | 1/3    | 1100 lbs | 1300 lbs |
|                 | 147 cm                                    | 162 cm | 152 cm | 40                      | 25    | 81 cm                   |                                 |       |        | 498 kg   | 589 kg   |
| ET2014CC        | 48"                                       | 67"    | 100"   | 20"                     | 10"   | 32"                     | 230                             | 50    | 3      | 1600 lbs | 1800 lbs |
|                 | 147 cm                                    | 170 cm | 254 cm | 50 cm                   | 35 cm | 81 cm                   |                                 |       |        | 725 kg   | 816 kg   |