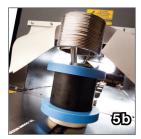

#### 5a/5b. Custom Shrink Band Carriers

Custom shrink band carriers are designed for your specific product

| MODEL<br>NUMBER | MACHINE DIMENSIONS<br>WIDTH HEIGHT LENGTH |        |        | CHAMBER<br>WIDTH HEIGHT |       | CONVEYOR<br>PASS HEIGHT | STANDARD POWER VOLTS AMPS PHASE |       | WEIGHT | SHP WT.  |          |
|-----------------|-------------------------------------------|--------|--------|-------------------------|-------|-------------------------|---------------------------------|-------|--------|----------|----------|
| ET1610-36CC     | 48"                                       | 64"    | 60"    | 16"                     | 10"   | 32"                     | 230                             | 50/80 | 1/3    | 1100 lbs | 1300 lbs |
|                 | 147 cm                                    | 162 cm | 152 cm | 40                      | 25    | 81 cm                   |                                 |       |        | 498 kg   | 589 kg   |
| ET2014CC        | 48"                                       | 67"    | 100"   | 20"                     | 10"   | 32"                     | 230                             | 50    | 3      | 1600 lbs | 1800 lbs |
|                 | 147 cm                                    | 170 cm | 254 cm | 50 cm                   | 35 cm | 81 cm                   |                                 |       |        | 725 kg   | 816 kg   |